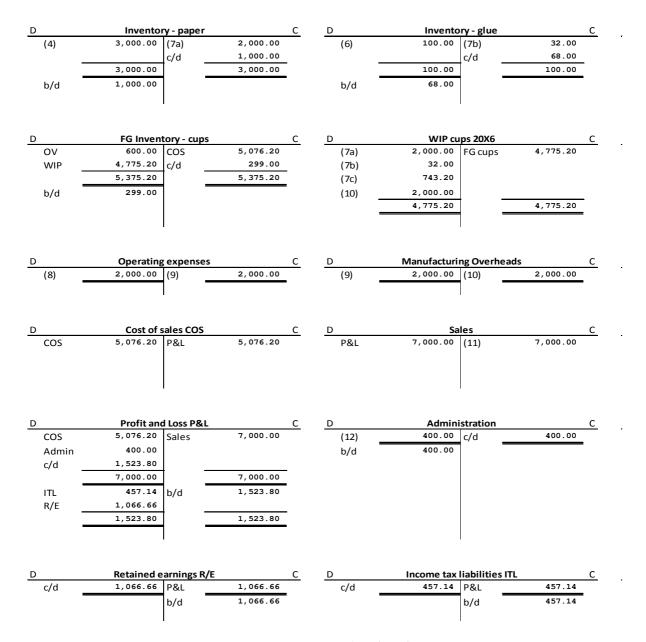

## Solution

| (1) Purchase of lids on 1.01.20X6. The amount equals to 10,000 x 0.09 $$ | = 900.00 EUF           | net amount. |
|--------------------------------------------------------------------------|------------------------|-------------|
| DR Purchase                                                              | 900.00                 | EUR         |
| DR VAT                                                                   | 180.00                 | EUR         |
| CR Cash/Bank                                                             | 1,080.00               | EUR         |
| (2) Purchase of paper on 1.01.20X6. The net amount equals to 3,600/1     | 120% = <b>3,000.</b> 0 | 0 EUR.      |
| DR Purchase                                                              | 3.000.00               | EUR         |
| DR VAT                                                                   | 600.00                 | EUR         |
| CR Cash/Bank                                                             | 3,600.00               | EUR         |
| (3) Putting lids on stock                                                |                        |             |
| DR Inventory - Lids                                                      | 900.00                 | EUR         |
| CR Purchase                                                              | 900.00                 | EUR         |

| (4) Putting paper on stock                                                                                                                                                                                                                                                                                                                                                                                                                                                                                                                                                                                                                                                                                                                                                                                                                                                                                                                                                                                                                                                                                                                                                                                                                                                                                                                                                                                                                                                                                                                                                                                                                                                                                                                                                                                                                                                                                                                                                                                                                                                                                                           |               |                         |
|--------------------------------------------------------------------------------------------------------------------------------------------------------------------------------------------------------------------------------------------------------------------------------------------------------------------------------------------------------------------------------------------------------------------------------------------------------------------------------------------------------------------------------------------------------------------------------------------------------------------------------------------------------------------------------------------------------------------------------------------------------------------------------------------------------------------------------------------------------------------------------------------------------------------------------------------------------------------------------------------------------------------------------------------------------------------------------------------------------------------------------------------------------------------------------------------------------------------------------------------------------------------------------------------------------------------------------------------------------------------------------------------------------------------------------------------------------------------------------------------------------------------------------------------------------------------------------------------------------------------------------------------------------------------------------------------------------------------------------------------------------------------------------------------------------------------------------------------------------------------------------------------------------------------------------------------------------------------------------------------------------------------------------------------------------------------------------------------------------------------------------------|---------------|-------------------------|
| DR Inventory - Paper                                                                                                                                                                                                                                                                                                                                                                                                                                                                                                                                                                                                                                                                                                                                                                                                                                                                                                                                                                                                                                                                                                                                                                                                                                                                                                                                                                                                                                                                                                                                                                                                                                                                                                                                                                                                                                                                                                                                                                                                                                                                                                                 | 3,000.00      | EUR                     |
| CR Purchase                                                                                                                                                                                                                                                                                                                                                                                                                                                                                                                                                                                                                                                                                                                                                                                                                                                                                                                                                                                                                                                                                                                                                                                                                                                                                                                                                                                                                                                                                                                                                                                                                                                                                                                                                                                                                                                                                                                                                                                                                                                                                                                          | 3,000.00      | EUR                     |
| (5) Purchase of glue on 1.01.20X6. The net amount equals to 120 $/$ 12                                                                                                                                                                                                                                                                                                                                                                                                                                                                                                                                                                                                                                                                                                                                                                                                                                                                                                                                                                                                                                                                                                                                                                                                                                                                                                                                                                                                                                                                                                                                                                                                                                                                                                                                                                                                                                                                                                                                                                                                                                                               | 0% = 100.00 E | UR.                     |
| DR Purchase                                                                                                                                                                                                                                                                                                                                                                                                                                                                                                                                                                                                                                                                                                                                                                                                                                                                                                                                                                                                                                                                                                                                                                                                                                                                                                                                                                                                                                                                                                                                                                                                                                                                                                                                                                                                                                                                                                                                                                                                                                                                                                                          | 100.00        | EUR                     |
| DR VAT                                                                                                                                                                                                                                                                                                                                                                                                                                                                                                                                                                                                                                                                                                                                                                                                                                                                                                                                                                                                                                                                                                                                                                                                                                                                                                                                                                                                                                                                                                                                                                                                                                                                                                                                                                                                                                                                                                                                                                                                                                                                                                                               | 20.00         | EUR                     |
| CR Cash/Bank                                                                                                                                                                                                                                                                                                                                                                                                                                                                                                                                                                                                                                                                                                                                                                                                                                                                                                                                                                                                                                                                                                                                                                                                                                                                                                                                                                                                                                                                                                                                                                                                                                                                                                                                                                                                                                                                                                                                                                                                                                                                                                                         | 120.00        | EUR                     |
| (6) Putting glue on stock.                                                                                                                                                                                                                                                                                                                                                                                                                                                                                                                                                                                                                                                                                                                                                                                                                                                                                                                                                                                                                                                                                                                                                                                                                                                                                                                                                                                                                                                                                                                                                                                                                                                                                                                                                                                                                                                                                                                                                                                                                                                                                                           |               |                         |
| DR Inventory - glue                                                                                                                                                                                                                                                                                                                                                                                                                                                                                                                                                                                                                                                                                                                                                                                                                                                                                                                                                                                                                                                                                                                                                                                                                                                                                                                                                                                                                                                                                                                                                                                                                                                                                                                                                                                                                                                                                                                                                                                                                                                                                                                  | 100.00        | EUR                     |
| CR Purchase                                                                                                                                                                                                                                                                                                                                                                                                                                                                                                                                                                                                                                                                                                                                                                                                                                                                                                                                                                                                                                                                                                                                                                                                                                                                                                                                                                                                                                                                                                                                                                                                                                                                                                                                                                                                                                                                                                                                                                                                                                                                                                                          | 100.00        | EUR                     |
| (7a) Production of 8,000 cups which requires paper, glue and lids. T $(3,000/12,000) \times 8,000 = 2,000.00 \text{ EUR}.$                                                                                                                                                                                                                                                                                                                                                                                                                                                                                                                                                                                                                                                                                                                                                                                                                                                                                                                                                                                                                                                                                                                                                                                                                                                                                                                                                                                                                                                                                                                                                                                                                                                                                                                                                                                                                                                                                                                                                                                                           | he EUR-amour  | nt of paper equals to   |
| DR WIP                                                                                                                                                                                                                                                                                                                                                                                                                                                                                                                                                                                                                                                                                                                                                                                                                                                                                                                                                                                                                                                                                                                                                                                                                                                                                                                                                                                                                                                                                                                                                                                                                                                                                                                                                                                                                                                                                                                                                                                                                                                                                                                               | 2,000.00      | EUR                     |
| CR Inventory - Paper                                                                                                                                                                                                                                                                                                                                                                                                                                                                                                                                                                                                                                                                                                                                                                                                                                                                                                                                                                                                                                                                                                                                                                                                                                                                                                                                                                                                                                                                                                                                                                                                                                                                                                                                                                                                                                                                                                                                                                                                                                                                                                                 | 2,000.00      | EUR                     |
| (7b) Material expenses for glue equals to $8,000 \times 1/2,500 \times 100/10 = 3$                                                                                                                                                                                                                                                                                                                                                                                                                                                                                                                                                                                                                                                                                                                                                                                                                                                                                                                                                                                                                                                                                                                                                                                                                                                                                                                                                                                                                                                                                                                                                                                                                                                                                                                                                                                                                                                                                                                                                                                                                                                   | 32.00 EUR.    |                         |
| DR WIP                                                                                                                                                                                                                                                                                                                                                                                                                                                                                                                                                                                                                                                                                                                                                                                                                                                                                                                                                                                                                                                                                                                                                                                                                                                                                                                                                                                                                                                                                                                                                                                                                                                                                                                                                                                                                                                                                                                                                                                                                                                                                                                               | 32.00         | EUR                     |
| CR Inventory - Glue                                                                                                                                                                                                                                                                                                                                                                                                                                                                                                                                                                                                                                                                                                                                                                                                                                                                                                                                                                                                                                                                                                                                                                                                                                                                                                                                                                                                                                                                                                                                                                                                                                                                                                                                                                                                                                                                                                                                                                                                                                                                                                                  | 32.00         | EUR                     |
| (7c) Material expenses for lids require the average method. One lid's considerable (0.09) = <b>0.0929 EUR</b> . The material expenses for 8,000 lids equal to 8,000 lids equ |               |                         |
| DR WIP                                                                                                                                                                                                                                                                                                                                                                                                                                                                                                                                                                                                                                                                                                                                                                                                                                                                                                                                                                                                                                                                                                                                                                                                                                                                                                                                                                                                                                                                                                                                                                                                                                                                                                                                                                                                                                                                                                                                                                                                                                                                                                                               | 743.20        | EUR                     |
| CR Inventory - Lids                                                                                                                                                                                                                                                                                                                                                                                                                                                                                                                                                                                                                                                                                                                                                                                                                                                                                                                                                                                                                                                                                                                                                                                                                                                                                                                                                                                                                                                                                                                                                                                                                                                                                                                                                                                                                                                                                                                                                                                                                                                                                                                  | 743.20        | EUR                     |
| (8) There are no further direct costs. The operating costs are manufacturing the costs into a Manufacturing Overhead account and apply then t                                                                                                                                                                                                                                                                                                                                                                                                                                                                                                                                                                                                                                                                                                                                                                                                                                                                                                                                                                                                                                                                                                                                                                                                                                                                                                                                                                                                                                                                                                                                                                                                                                                                                                                                                                                                                                                                                                                                                                                        | _             | d apply fully. We first |
| DR Operating Expenses                                                                                                                                                                                                                                                                                                                                                                                                                                                                                                                                                                                                                                                                                                                                                                                                                                                                                                                                                                                                                                                                                                                                                                                                                                                                                                                                                                                                                                                                                                                                                                                                                                                                                                                                                                                                                                                                                                                                                                                                                                                                                                                | 2,000.00      | EUR                     |
| CR Cash/Bank                                                                                                                                                                                                                                                                                                                                                                                                                                                                                                                                                                                                                                                                                                                                                                                                                                                                                                                                                                                                                                                                                                                                                                                                                                                                                                                                                                                                                                                                                                                                                                                                                                                                                                                                                                                                                                                                                                                                                                                                                                                                                                                         | 2,000.00      | EUR                     |
|                                                                                                                                                                                                                                                                                                                                                                                                                                                                                                                                                                                                                                                                                                                                                                                                                                                                                                                                                                                                                                                                                                                                                                                                                                                                                                                                                                                                                                                                                                                                                                                                                                                                                                                                                                                                                                                                                                                                                                                                                                                                                                                                      |               |                         |

(10) Transfer of overheads to the WIP account. Application of overheads.

DR Manufacturing Overheads .....

CR Operating Expenses .....

(9) Recording operating expenses as overheads.

2,000.00 EUR

2,000.00 EUR

| DR WIP                                                               | 2,000.00       | EUR           |
|----------------------------------------------------------------------|----------------|---------------|
| CR Manufacturing Overheads                                           | 2,000.00       | EUR           |
| (11) The sales equals to 7,000.00 EUR net amount. The gross value is | 7,000 x 120% = | 8,400.00 EUR. |
| DR Cash/Bank                                                         | 8,400.00       | EUR           |
| CR VAT                                                               | 1,400.00       | EUR           |
| CR Revenue                                                           | 7,000.00       | EUR           |
| (12) Cost for administration: 400.00 EUR (given)                     |                |               |
| DR Administration                                                    | 400.00         | EUR           |
| CR Cash/Bank                                                         | 400.00         | EUR           |

The cost of sales require to determine the average cost of finished goods that get sold. The unit cost of manufacturing equals to (600 + 4,775.20)/9,000 = 0.5972 EUR/unit. The cost of sales are  $8,500 \times 0.5972 = 5,076.20$  EUR.

Observe the accounts for the profit calculation.

| C |          | ory - lids | Invento                   | D                 | <u>C</u>       |                    | /Bank      | Cash,                                | D          |
|---|----------|------------|---------------------------|-------------------|----------------|--------------------|------------|--------------------------------------|------------|
|   | 743.20   | (7c)       | 400.00                    | OV                | 00             | 1,080.00           | (1)        | 8,400.00                             | (11)       |
| _ |          | c/d        | 900.00                    | (3)               | 00             | 3,600.00           | (2)        |                                      |            |
|   | 743.20   |            | 1,300.00                  |                   | 00             | 120.00             | (5)        |                                      |            |
| _ |          | _          |                           |                   | 00             | 2,000.00           | (8)        |                                      |            |
|   |          |            |                           |                   | 00             | 400.00             | (12)       |                                      |            |
|   |          |            |                           |                   | 00             | 1,200.00           | c/d        |                                      |            |
|   |          |            |                           |                   | 00             | 8,400.00           |            | 8,400.00                             |            |
|   |          |            |                           |                   |                |                    | _          |                                      |            |
|   |          |            |                           |                   | <del></del>    |                    |            | 1,200.00                             | b/d        |
| С |          | AT         | V                         | D                 |                |                    | chase      |                                      |            |
| C | 1,400.00 | AT<br>(11) |                           | D (1)             | <u>C</u>       | 900.00             | chase      | Purc                                 |            |
|   | 1,400.00 | AT (11)    |                           | (1)               | 00             | 900.00<br>3,000.00 | (3)        | Purc                                 | (1)        |
|   | 1,400.00 |            | 180.00                    | (1)<br>(2)        | 00             |                    |            | Purc<br>900.00                       | (1)<br>(2) |
|   | 1,400.00 |            | 180.00<br>600.00          | (1)               | 00<br>00<br>00 | 3,000.00           | (3)<br>(4) | Purc<br>900.00<br>3,000.00           | (1)        |
| _ | 1,400.00 |            | 180.00<br>600.00<br>20.00 | (1)<br>(2)<br>(5) | 00<br>00<br>00 | 3,000.00<br>100.00 | (3)<br>(4) | Purc<br>900.00<br>3,000.00<br>100.00 | (1)<br>(2) |